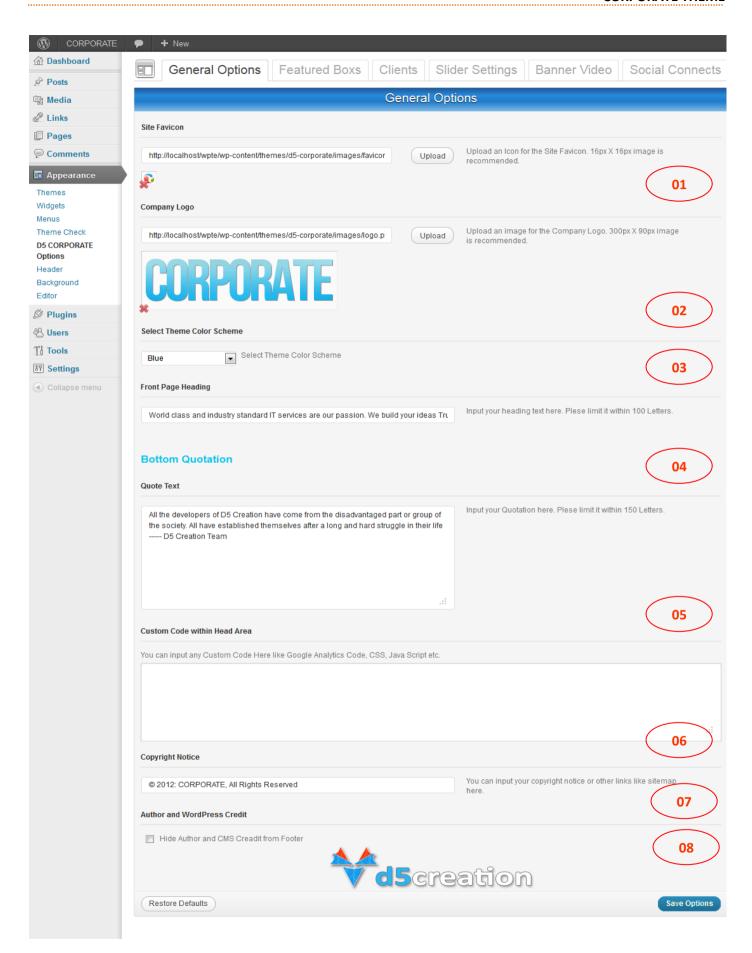

Custom Background Help: <a href="http://en.support.wordpress.com/themes/custom-backgrounds">http://en.support.wordpress.com/themes/custom-backgrounds</a>

- Go to WordPress Dashboard. And Select Appearance > D5 CORPORATE
   Options, This is the Main Part of the D5 CORPORATE Theme Setup. The
   Processes are as easy as a New User can do everything without any help
   from us. All the instructions are given besides every Option.
- You will find 05 Tabs named General Options, Featured Boxes, Clients, Slider Settings, Banner Video, and Social Connects.

#### **GENERAL OPTIONS**

All the dimensions, Instructions are given besides the options

01. You can change your Site Favicon Uploading an Icon or Image.

Use new files or use existing files clicking the "Use This Image" Button

02. You can change your Site Logo Uploading an Image. If you want to use the Site Title Instead of Logo leave this field blank.

The Appropriate Color Scheme will represent your Business Color and Brand. Normally the Color Scheme should be selected based on your Logo Color.

04. 05. 06. 07. 08. You can customize the Items as per your Requirement.