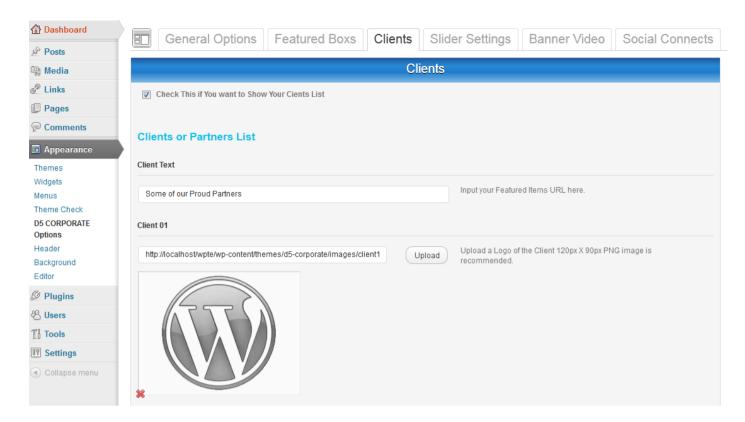

Custom Background Help: <a href="http://en.support.wordpress.com/themes/custom-backgrounds">http://en.support.wordpress.com/themes/custom-backgrounds</a>

- Go to WordPress Dashboard. And Select Appearance > D5 CORPORATE
   Options, This is the Main Part of the D5 CORPORATE Theme Setup. The
   Processes are as easy as a New User can do everything without any help
   from us. All the instructions are given besides every Option.
- You will find 05 Tabs named General Options, Featured Boxes, Clients, Slider Settings, Banner Video, and Social Connects.

# **CLIENTS**

You can hide or show inserting the Clients or Partners of your Company. The Logo's should be Black and White for better visibility.