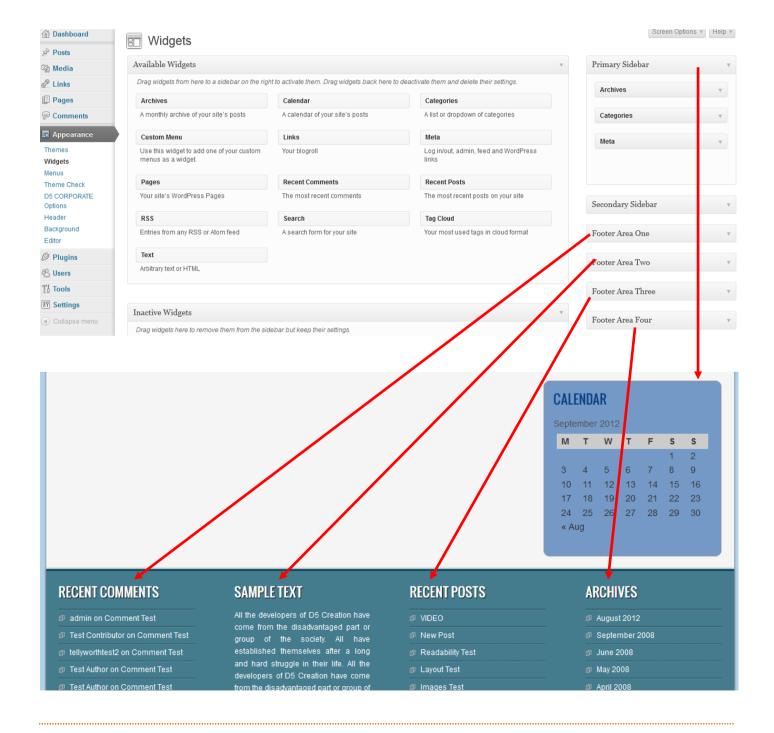

 Create those Two Menus. You can find the instructions in this link: <u>http://en.support.wordpress.com/menus</u>

- Go to WordPress Dashboard. And Select Appearance > Widgets
- D5 Corporate has 06 Widget Areas. Primary and Secondary Sidebars will display the Widgets in Right Side of your Site. And Footer Area One, Footer Area Two, Footer Area Three, Footer Area Four will display the Widgets in the Footer Area.

 Design the Widgets. This link may help you: <a href="http://en.support.wordpress.com/widgets">http://en.support.wordpress.com/widgets</a>