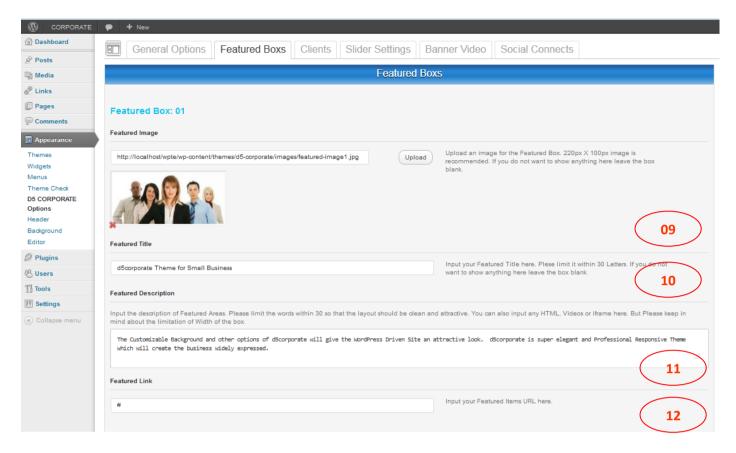

#### **FEATURED BOXS**

You can change these 04 featured boxes ad per your site requirements. You can use IFrame, Video or HTML code also in the description field.

# THANK YOU FOR CHOOSING D5 CORPORATE

# THEME FEATURES:

- WordPress 3.4 Ready
- User Friendly Theme Options
- Sophisticated, Lightweight, and Adaptable
- Widgets Ready, Right Sidebar & Footer Sidebar
- One Banner Image
- 02 Custom Menus
- Custom Header Functionality
- Custom Background Functionality
- Heading Inserter
- 04 Featured Box with Image, Heading, Text and Link
- Customers Quotations Inserter
- Support for Featured Images
- Front Page Template
- Full Width Template
- Customization Options of Featured Posts
- Featured "Sticky" Posts
- Two Columns
- User Friendly Extra Theme Options

- Stylish and Smart Sliding Image, 10, More or Less with or without Captions
- 36 Slide Effects! Can be selected any one or random 36 Slide Effects, Exciting!
- VIDEO or EMBED HTML Adding Functionality instead of Sliding Image, NEW
- 07 (+01 Bonus) Color Schemes for Your Business Color
- Logo and Favicon Inserter Option
- Videos, Iframe, HTML etc. Showing Facilities within the 04 Featured Boxes NEW
- Client or Partner List Customization
- Social Media Integration Options, More Expression
- Google Analytics Code, Custom CSS and Scripts Inserter
- Customizable Copyright Notice and SiteMap
- Hiding options for Theme Credit to D5 Creation and WordPress
- PSD Files Included
- Dedicated Support