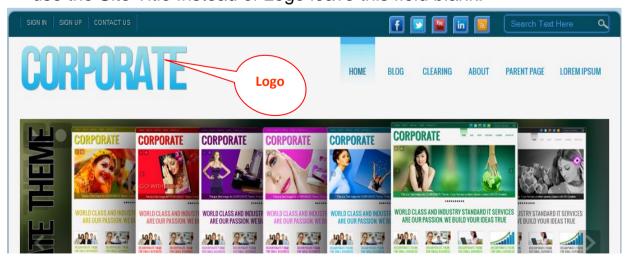

02. You can change your Site Logo Uploading an Image. If you want to use the Site Title Instead of Logo leave this field blank.

The Appropriate Color Scheme will represent your Business Color and Brand. Normally the Color Scheme should be selected based on your Logo Color.