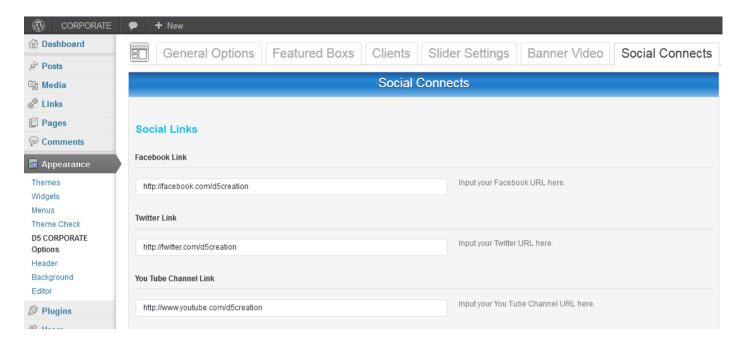

### **SOCIAL CONNECTS**

You can use one or more Social Communication Link which is representing your Brand or Company. This Link should be full prefixed like <a href="http://facebook.com/d5creation">http://facebook.com/d5creation</a>