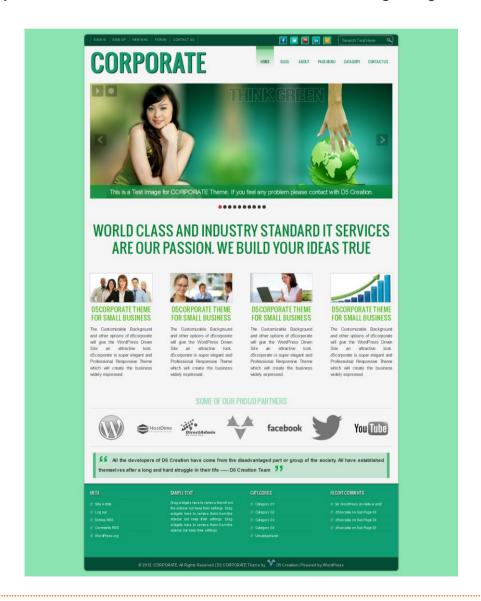

- Install and Activate the Theme CORPORATE. You will find the Instruction of Installation in this link: http://d5creation.com/themefaq
- If you visit your site now the site will look like the following image.

The default Color Scheme is Green. There will be 10 default Sliding Images with Sample Caption. If everything normal the Images will be starting Sliding and the Sliding Effects will be Ramdom.

- Go to WordPress Dashboard. And Select Appearance > Menus
- D5 CORPORATE has two different Menu Locations. Main Menu is the Primary Menu which may show your main Pages. Top Menu is the Secondary Menu which may show your sub items like Contact Information. Main Menu Supports Child Menus but Top Menu doesn't support Child Menus.