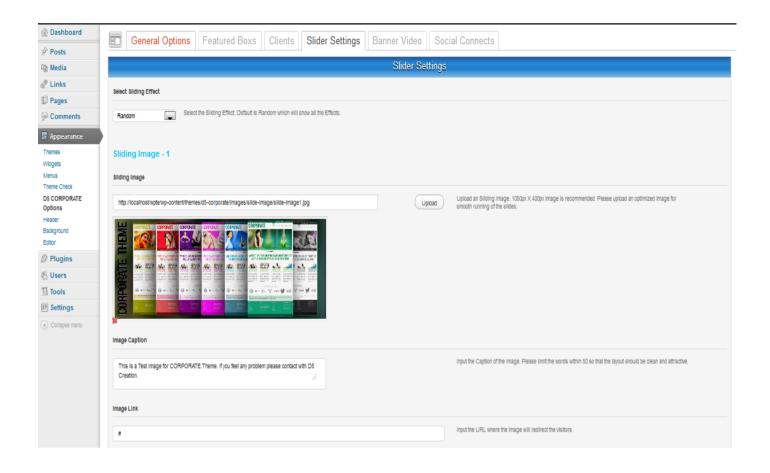

Custom Background Help: <a href="http://en.support.wordpress.com/themes/custom-backgrounds">http://en.support.wordpress.com/themes/custom-backgrounds</a>

- Go to WordPress Dashboard. And Select Appearance > D5 CORPORATE
   Options, This is the Main Part of the D5 CORPORATE Theme Setup. The
   Processes are as easy as a New User can do everything without any help
   from us. All the instructions are given besides every Option.
- You will find 05 Tabs named General Options, Featured Boxes, Clients, Slider Settings, Banner Video, and Social Connects.

## SIDER SETTINGS

You can select one Sliding Effect among the 36 Sliding Effects. You will have the options to upload 10 or Less Slide Images, optionally using Caption and optionally using Link with every Image.