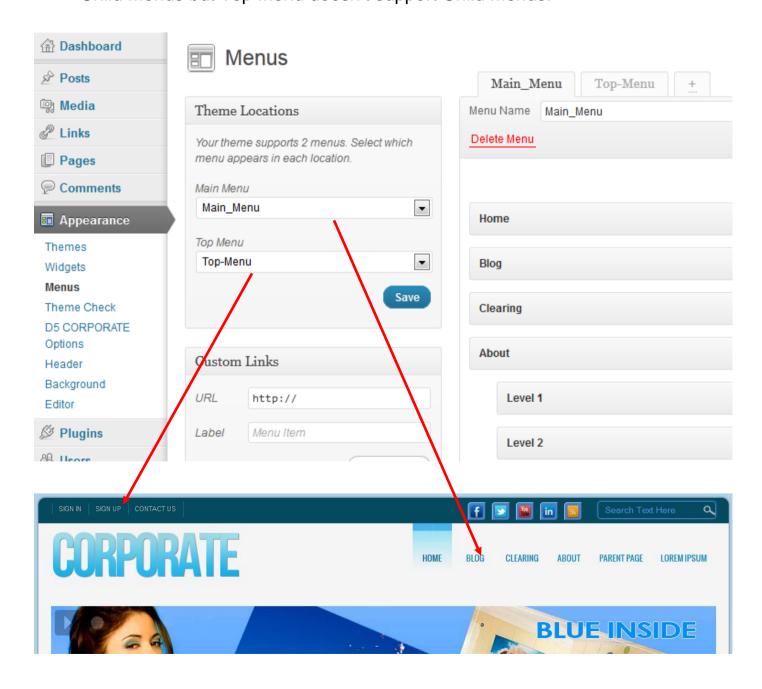

The default Color Scheme is Green. There will be 10 default Sliding Images with Sample Caption. If everything normal the Images will be starting Sliding and the Sliding Effects will be Ramdom.

- Go to WordPress Dashboard. And Select Appearance > Menus
- D5 CORPORATE has two different Menu Locations. Main Menu is the Primary Menu which may show your main Pages. Top Menu is the Secondary Menu which may show your sub items like Contact Information. Main Menu Supports Child Menus but Top Menu doesn't support Child Menus.

 Create those Two Menus. You can find the instructions in this link: <u>http://en.support.wordpress.com/menus</u>

- Go to WordPress Dashboard. And Select Appearance > Widgets
- D5 Corporate has 06 Widget Areas. Primary and Secondary Sidebars will display the Widgets in Right Side of your Site. And Footer Area One, Footer Area Two, Footer Area Three, Footer Area Four will display the Widgets in the Footer Area.