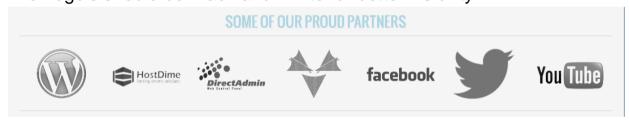

# **CLIENTS**

You can hide or show inserting the Clients or Partners of your Company. The Logo's should be Black and White for better visibility.