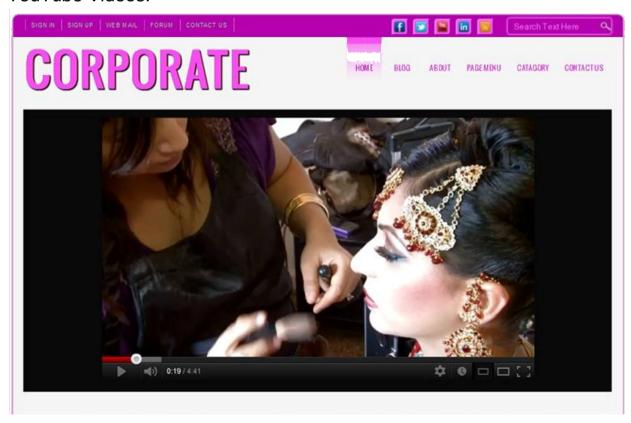

# **BANNER VIDEO**

You can use IFrame, Video or HTML code also in the Banner. If this is active this will not show the sliding images. It is better for showing YouTube Videos.