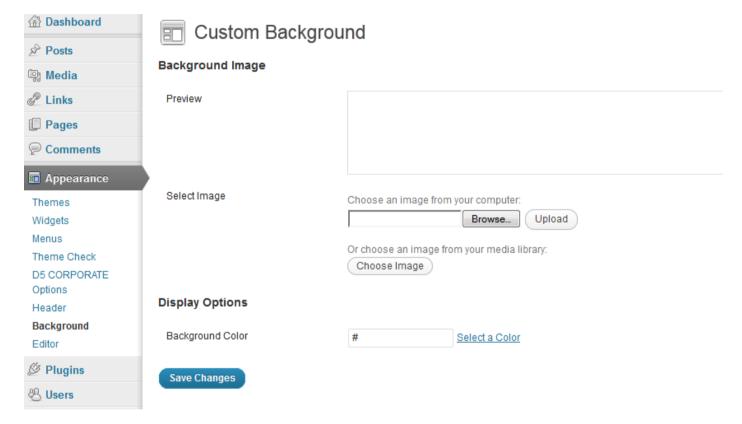

# **STEP 05**

- Go to WordPress Dashboard. And Select Appearance > Background
- You can edit or change the Background of your Site. It is not recommended if you don't really need it. The CORPORATE 08 Color Schemes are designed with best possible Color Combinations.

Custom Background Help: <a href="http://en.support.wordpress.com/themes/custom-backgrounds">http://en.support.wordpress.com/themes/custom-backgrounds</a>

- Go to WordPress Dashboard. And Select Appearance > D5 CORPORATE
   Options, This is the Main Part of the D5 CORPORATE Theme Setup. The
   Processes are as easy as a New User can do everything without any help
   from us. All the instructions are given besides every Option.
- You will find 05 Tabs named General Options, Featured Boxes, Clients, Slider Settings, Banner Video, and Social Connects.