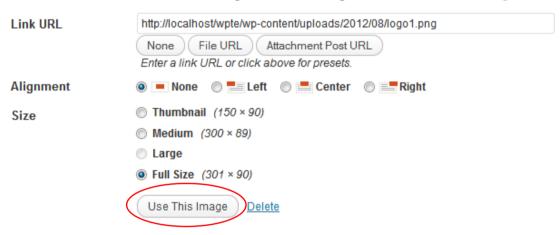

#### **GENERAL OPTIONS**

All the dimensions, Instructions are given besides the options

01. You can change your Site Favicon Uploading an Icon or Image.

Use new files or use existing files clicking the "Use This Image" Button