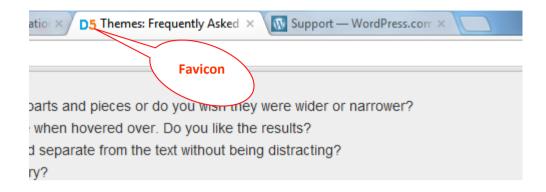

#### **GENERAL OPTIONS**

All the dimensions, Instructions are given besides the options

01. You can change your Site Favicon Uploading an Icon or Image.

Use new files or use existing files clicking the "Use This Image" Button