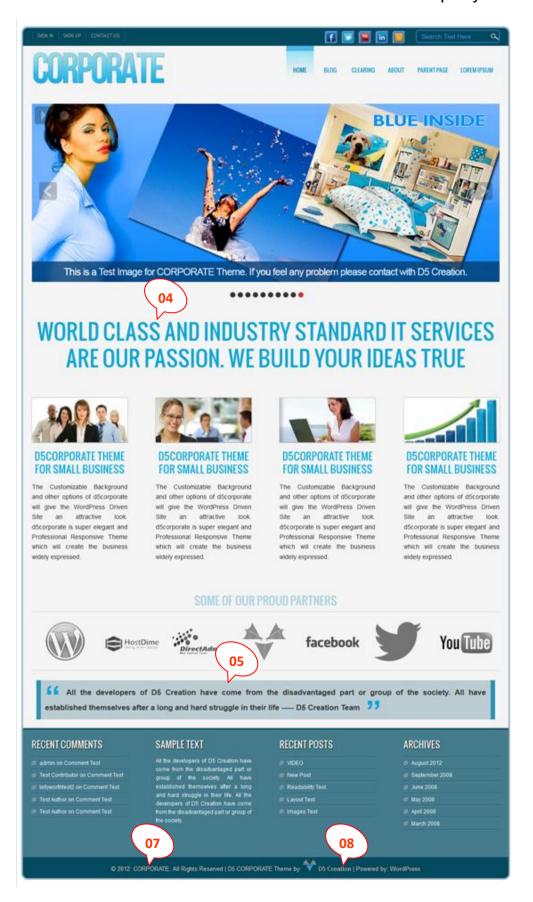

The default Color Scheme is Green. There will be 10 default Sliding Images with Sample Caption. If everything normal the Images will be starting Sliding and the Sliding Effects will be Ramdom.

- Go to WordPress Dashboard. And Select Appearance > Menus
- D5 CORPORATE has two different Menu Locations. Main Menu is the Primary Menu which may show your main Pages. Top Menu is the Secondary Menu which may show your sub items like Contact Information. Main Menu Supports Child Menus but Top Menu doesn't support Child Menus.