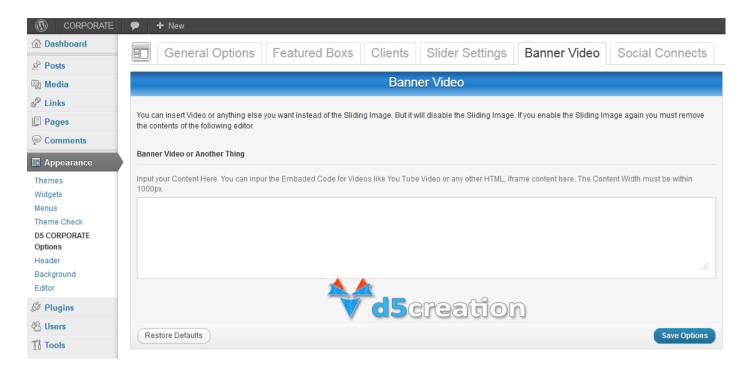

# **BANNER VIDEO**

You can use IFrame, Video or HTML code also in the Banner. If this is active this will not show the sliding images. It is better for showing YouTube Videos.